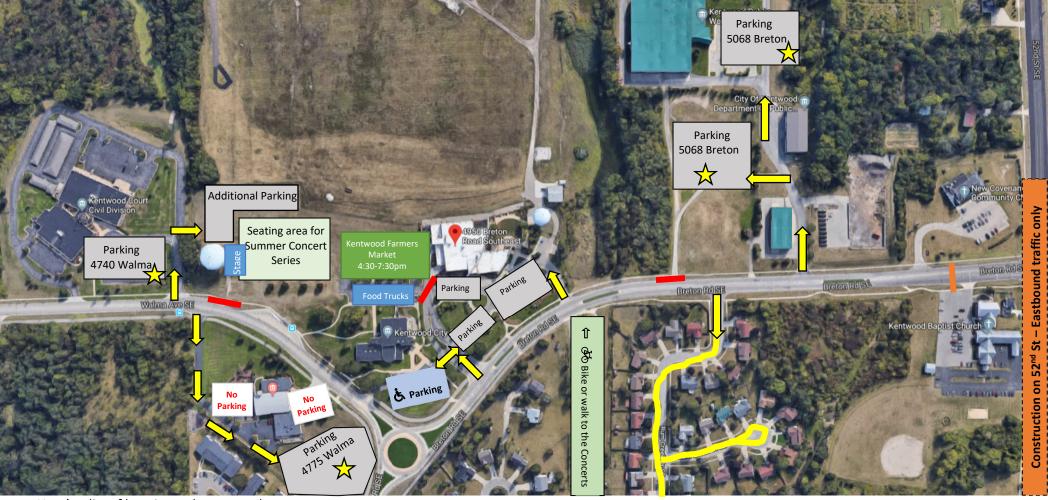

## Parking options for Kentwood Summer Concert Series - Thursdays 7-8:30pm

Here's a list of locations where to park:

- Kentwood City Hall, 4900 Breton SE (accessible parking only in front lot)
- KDL Kentwood Library, 4950 Breton SE
- Kentwood Justice Center, 4740 Walma SE
- Field next to water tower, enter at 4740 Walma, go past water tower and turn right
- Kentwood Fire Station 1, 4775 Walma SE (enter off Walma and drive around back of building to front field)
- Kentwood Public Works, 5068 Breton SE
- Street parking in Rum Creek and nearby neighborhoods
- Crestwood Middle School, 2674 44<sup>th</sup> St. SE (about 0.5 mile walk to concert area)